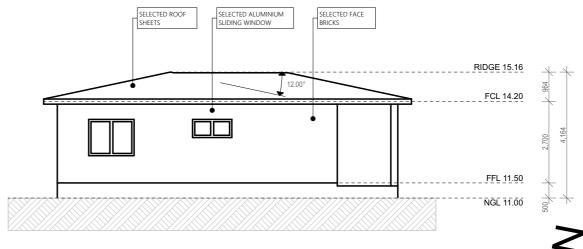

Drawing: Notification
Proposed: SECONDARY DWELLING

Client Mr Daoud Daoud

59 Beale St Georges Hall NSW

Job No: 59BEALE
ISSUE A
Date: 10/06/2025

ADDRESS SUBURB STATE / COUNTRY TELEPHONE FACSIMILE MOBILE EMAIL 1 3 9 10, 202 34 GUNDAROO Street VILLAWOOD 2163 NSW AUSTRALIA