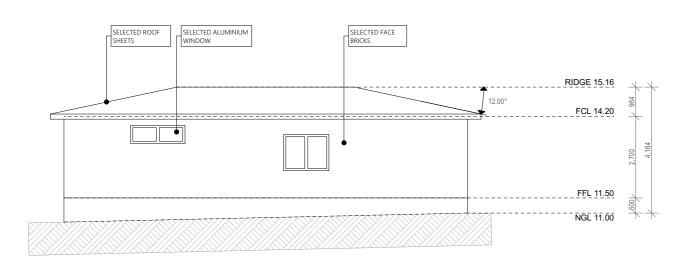

1:125 NORTH ELEVATION





1:125 WEST ELEVATION 4



1:125 SOUTH ELEVATION

1:125 EAST ELEVATION

5 10 202

NERAL NOTES

GENIERAL NOTES

All work to be carried out in accordance with the Building Code of Australia, all Local and State Government
Ordinances, relevant Australian Standards, Local Electricity and Water Authorities Regulations and all other relevant.
Authorities concerned. All structural work and site drainage to be subject to Engineer's details or certification where
required by Council. This shall include r.c. slabs & flootings, r.c. and steel beams and columns, wind bracing to AS
1170 & AS405S, anchor rods or bolts, it is downs, finings etc., driveway slabs and drainage to Council's satisfactional timbers to be in accordance with SAA Timber Structure Code AS1720 and SAA Timber Framing Code AS 1684 A