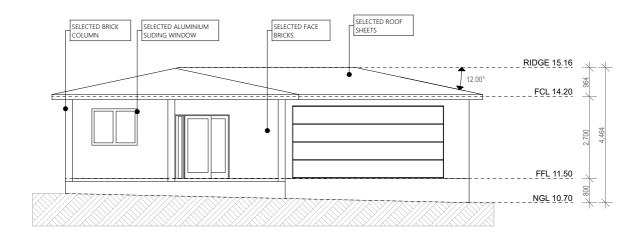

1:125 NORTH ELEVATION





1:125 WEST ELEVATION 4



1:125 SOUTH ELEVATION

1:125 EAST ELEVATION

5 10 202

NERAL NOTES

GENIERAL NOTES

All work to be carried out in accordance with the Building Code of Australia, all Local and State Government
Ordinances, relevant Australian Standards, Local Electricity and Water Authorities Regulations and all other relevant.
Authorities concerned. All structural work and site drainage to be subject to Engineer's details or certification where
required by Council. This shall include r.c. slabs & flootings, r.c. and steel beams and columns, wind bracing to AS
1170 & AS405S, anchor rods or bolts, it is downs, finings etc., driveway slabs and drainage to Council's satisfactional timbers to be in accordance with SAA Timber Structure Code AS1720 and SAA Ti