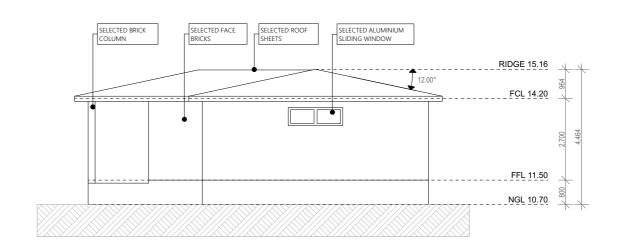

1:125 NORTH ELEVATION





1:125 WEST ELEVATION 4



1:125 SOUTH ELEVATION

1:125 EAST ELEVATION

5 10 202

NERAL NOTES

GENIERAL NOTES

All work to be carried out in accordance with the Building Code of Australia, all Local and State Government
Ordinances, relevant Australian Standards, Local Electricity and Water Authorities Regulations and all other relevant.
Authorities concerned. All structural work and site drainage to be subject to Engineer's details or certification where
required by Council. This shall include r.c. slabs & flootings, r.c. and steel beams and columns, wind bracing to AS
1170 & AS405S, anchor rods or bolts, it is downs, finings etc., driveway slabs and drainage to Council's satisfactional timbers to be in accordance with SAA Timber Structure Code AS1720 and SAA Timber Framing Code AS 1684